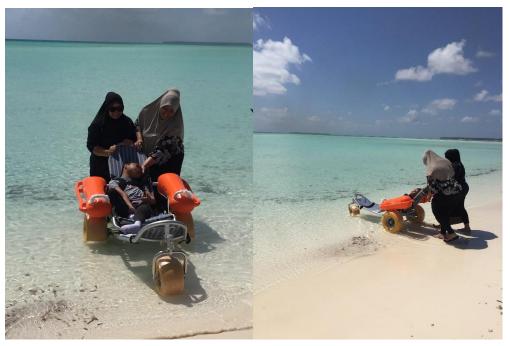

### Status – Disability Access

The floating wheelchair, roller mat and shed for the equipment have all been completed.