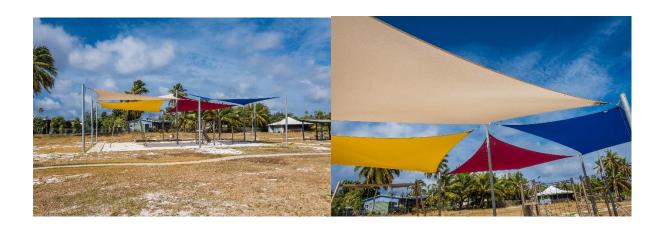

ptrack**

Status:

Project complete



## **Recycling Equipment Home Island**

#### **Status**

Equipment has been purchased and awaiting delivery to CKI.

## **Sandy Point Upgrades**

#### Status - Shelter Area

Double shelter with bin surround and table setting has been installed. Lights at the shelter are still to be completed along with the refurbishment of the existing BBQ.





### Status – Disability Access

The floating wheelchair, roller mat and shed for the equipment have all been completed.







#### Status – Public Art

The public art in the form of two restored Jukongs made into seats have been installed and are complete.



Status – Table settings sandbag area

The table settings have arrived and installed





## **Shade over Central Park**

#### Status

Project complete



## **Shade over Home Island Playground**

#### Status

Project Complete.





## **Shade over Pondok Abang**

#### **Status**

The shade structure has been purchased and is currently in transit to CKI.

## **Trannies Beach Upgrades**

#### Status - Decking around tree

Decking around the tree is complete.



#### Status – Lighting upgrades in shelters

Lighting has been installed in both shelters



#### Status - Gabions/Planter boxes

Gabions have been installed to aesthetically partition off the shore foreshore area from vehicle access.