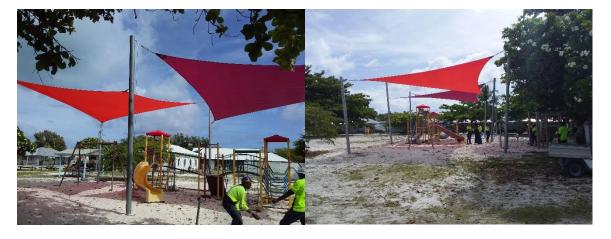

*

#### **Status**

Equipment has been purchased and awaiting delivery to CKI.

## **Sandy Point Upgrades**

#### Status - Shelter Area

Double shelter with bin surround and table setting has been installed. Lights at the shelter are still to be completed along with the refurbishment of the existing BBQ.





### Status – Disability Access

The floating wheelchair, roller mat and shed for the equipment have all been completed.







#### Status – Public Art

The public art in the form of two restored Jukongs made into seats have been installed and are complete.



Status – Table settings sandbag area

The table settings have arrived and installed





## **Shade over Central Park**

#### Status

Project complete



## **Shade over Home Island Playground**

#### Status

Project Complete.





## **Shade over Pondok Abang**

#### **Status**

The shade structure has been purchased and is currently in transit to CKI.

## **Trannies Beach Upgrades**

#### Status - Decking around tree

Decking around the tree is complete.



#### Status – Lighting upgrades in shelters

Lighting has been installed in both shelters



#### Status - Gabions/Planter boxes

Gabions have been installed to aesthetically partition off the shore foreshore area from vehicle access.