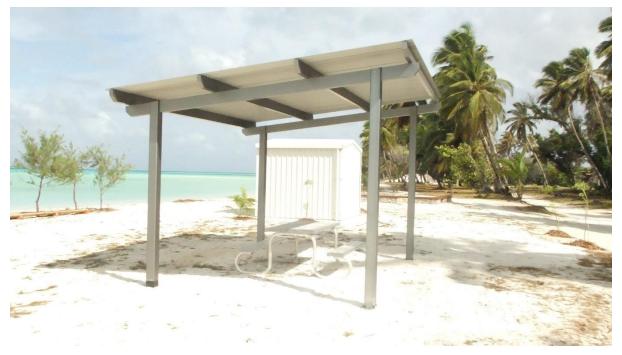

## **Sandy Point Upgrades**

#### Status - Shelter Area

Double shelter with bin surround and table setting has been installed. Lights at the shelter are still to be completed along with the refurbishment of the existing BBQ.