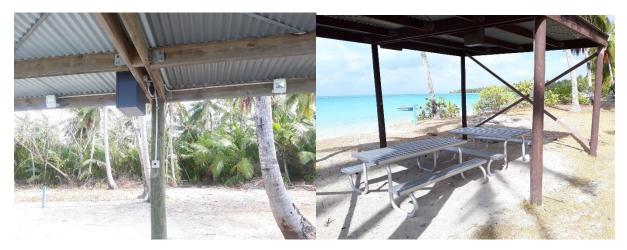

#### Status:

The lights in the main shelter and two other shelters have been installed along with the new table settings. The lights in the toilet and rebuilding the BBQ are still to be completed – scheduled for

#### Status:

The double shelter, bin surrond and table setting have all been installed. The solar lights are the only element outstanding and will be installed in the next month.