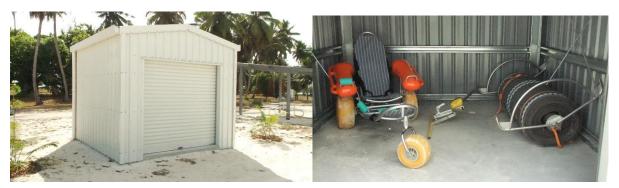

### Status – Disability Access

The floating wheelchair, roller mat and shed for the equipment have all been completed.