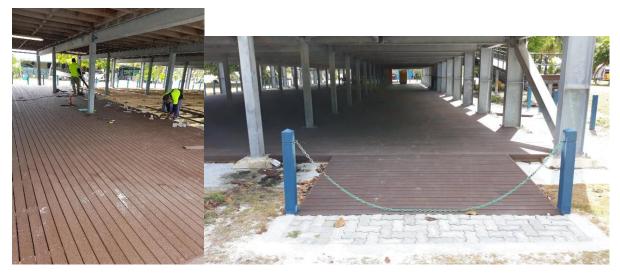

# Progress Report – Community infrastructure projects on the Cocos (Keeling) Islands to implement the Cocos (Keeling) Islands Strategic Plan and Maju Pulu Kita Masterplan

## <u>Cyclone Shelter on Home Island – Steps converted to cinema/performance space</u>

#### Status:

The cinema equipment the structure for the steps has been ordered and delivered to island. Construction of shelter will commence after cyclone season (April – June 2020)

#### **Direction Island Upgrades**

#### Status:

The lights in the main shelter and two other shelters have been installed along with the new table settings. The lights in the toilet and rebuilding the BBQ are still to be completed – scheduled for



## Flooring under the Cyclone Shelter Home Island

Status:

Project complete.





## Home Island foreshore picnic area upgrades

#### Status:

The double shelter, bin surrond and table setting have all been installed. The solar lights are the only element outstanding and will be installed in the next month.



## **Public Toilet – Yacht Club**

#### Status:

Has been purchased and delivered to island, awaiting installation.



## **Pumptrack**

Status:

Project complete



## **Recycling Equipment Home Island**

#### **Status**

Equipment has been purchased and awaiting delivery to CKI.

## **Sandy Point Upgrades**

#### Status - Shelter Area

Double shelter with bin surround and table setting has been installed. Lights at the shelter are still to be completed along with the refurbishment of the existing BBQ.





### Status – Disability Access

The floating wheelchai