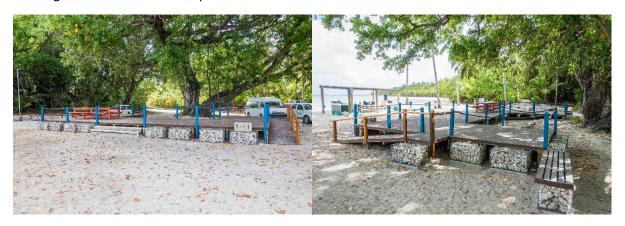

## **Trannies Beach Upgrades**

#### Status - Decking around tree

Decking around the tree is complete.

#### Status - Gabions/Planter boxes

Gabions have been installed to aesthetically partition off the shore foreshore area from vehicle access.