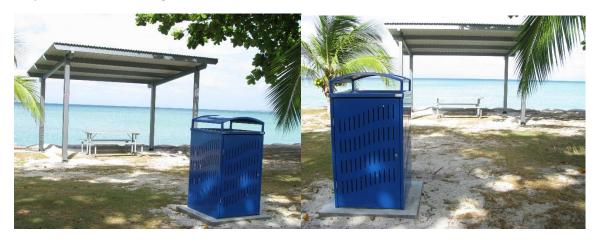

#### Status:

The double shelter, bin surrond and table setting have all been installed. The solar lights are the only element outstanding and will be installed in the next month.