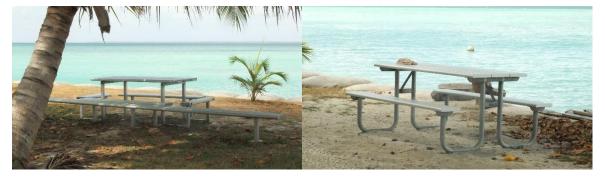

## Home Island foreshore picnic area upgrades

#### Status:

The double shelter, bin surrond and table setting have all been installed. The solar lights are the only element outstanding and will be installed in the next month.