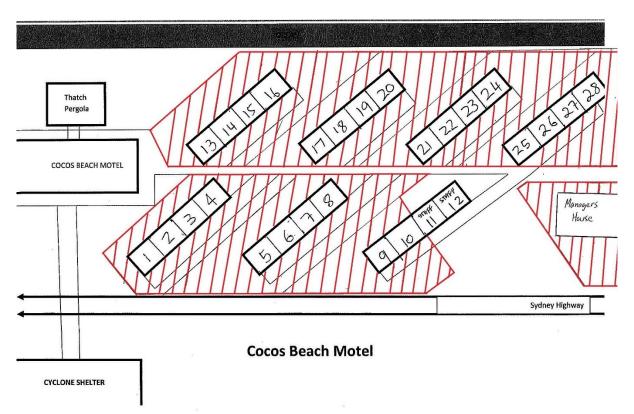

For example, please see the below map of the Cocos Beach Motel showing the areas off-limits to all visitors in red. If you would like to drop food or other supplies to people in quarantine, and do not know how to do that while staying outside the property boundary, please contact the AFP or the Shire for assistance.