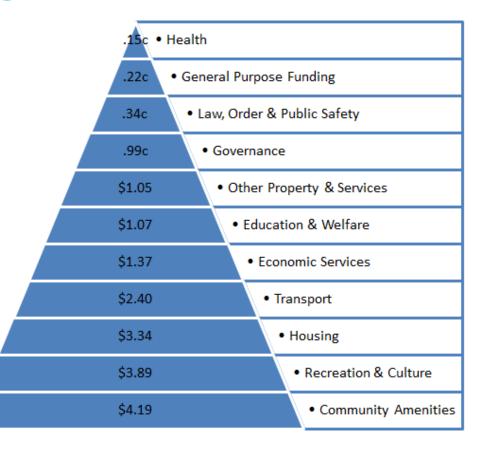

Shire President

MAJU PULU KITA | ADVANCE OUR ISLANDS

### Budget 2020/2021



Overview of the presentation today:

- **1.** Budget Highlights, Andrea Selvey, CEO
- 2. Operational Budget and One-off projects, Jo Soderlund; DCEO
- 3. Capital Budget, Glen Brigg, Manager Works and Services
- 4. Reserves and long term planning, Andrea Selvey
- 5. Questions



### BUDGET 2020/2021 - Overview



The highlights of the budget include:

- a. No increase to rates and a reduction in the rate in the dollar for Holiday Accommodation;
- A carried forward surplus of \$1,098,796;
- c. An end of year position (Net Current Assets) of \$1,907,041;
- A capital works program of \$3,351,536;
- e. Transfers of \$874,317 from reserves and a transfer of \$427,250 into reserves.



### Where does my rate \$ go?





4

### **BUDGET 2020/2021 – REVENUE**







Non-operational:

Grants •



#### BUDGET 2020/2021 – INTERESTING STATS

#### This budget supports the employment of 38.5 FTE employees.

The shire pays more in insurance (inc workers comp) than it receives in rates. Insurance \$410K Rates \$399K

In 2019/2020 financial year SOCKI paid \$318K in freight charges alone.



#### BUDGET 2020/2021 – ONE OFF PROJECTS

Completion of pondok & cemetry register Removal of 4 containers of asbestos off island Hydrology study to look for solutions to flooding issues in the Kampong

# Renewing all our wood fired BBQ's

Composting trial on both Home & West Island

Rotated public art installations



### Budget 2020/2021 – Capital Works



| • | Hi Retail Precinct                       | \$870,659 |
|---|----