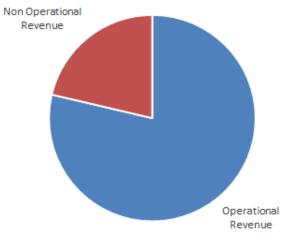

UR ISLANDS

### Budget 2020/2021



Overview of the presentation today:

- **1.** Budget Highlights, Andrea Selvey, CEO
- 2. Operational Budget and One-off projects, Jo Soderlund; DCEO
- 3. Capital Budget, Glen Brigg, Manager Works and Services
- 4. Reserves and long term planning, Andrea Selvey
- 5. Questions



### BUDGET 2020/2021 - Overview



The highlights of the budget include:

- a. No increase to rates and a reduction in the rate in the dollar for Holiday Accommodation;
- A carried forward surplus of \$1,098,796;
- c. An end of year position (Net Current Assets) of \$1,907,041;
- A capital works program of \$3,351,536;
- e. Transfers of \$874,317 from reserves and a transfer of \$427,250 into reserves.



### Where does my rate \$ go?





4

### **BUDGET 2020/2021 – REVENUE**







Non-operational:

Grants •



#### BUDGET 2020/2021 – INTERESTING STATS

#### This budget supports the employment of 38.5 FTE employees.

The shire pays more in insurance (inc workers comp) than it receives in rates. Insurance \$410K Rates \$399K

In 2019/2020 financial year SOCKI paid \$318K in freight charges alone.



#### BUDGET 2020/2021 – ONE OFF PROJECTS

Completion of pondok & cemetry register Removal of 4 containers of asbestos off island Hydrology study to look for solutions to flooding issues in the Kampong

# Renewing all our wood fired BBQ's

Composting trial on both Home & West Island

Rotated public art installations



### Budget 2020/2021 – Capital Works



| • | Hi Retail Precinct                       | \$870,659 |
|---|------------------------------------------|----