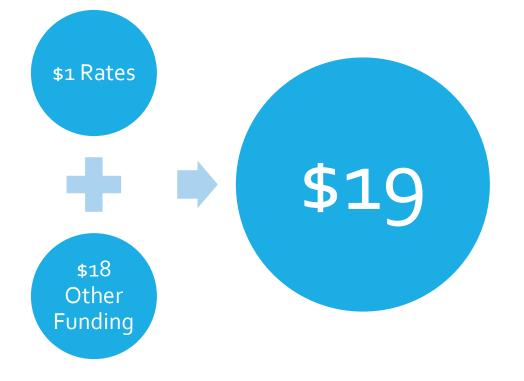

### BUDGET 2020/2021 - Overview

The highlights of the budget include:

- a. No increase to rates and a reduction in the rate in the dollar for Holiday Accommodation;
- A carried forward surplus of \$1,098,796;
- c. An end of year position (Net Current Assets) of \$1,907,041;
- A capital works program of \$3,351,536;
- e. Transfers of \$874,317 from reserves and a transfer of \$427,250 into reserves.