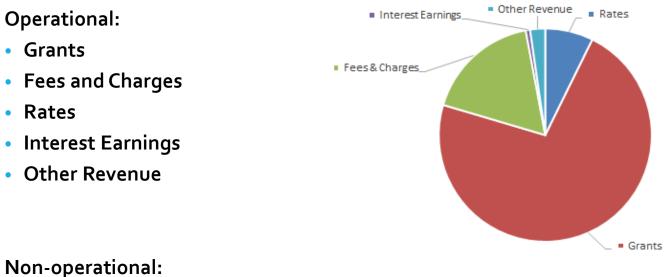

### Where does my rate \$ go?

4

### **BUDGET 2020/2021 – REVENUE**

Non-operational:

Grants •